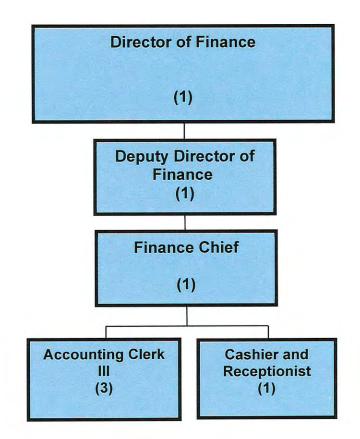

# **DEPARTMENT OF FINANCE**

FT – 7

#### FINANCE

| Account No.  | Description                    | Actual<br>FY 2023 | Original<br>Budget<br>FY 2024 | Current<br>Budget<br>FY 2024 | YTD<br>Actual<br>FY 2024 | Projected<br>FY 2024 | Requested<br>Budget<br>FY 2025 |
|--------------|--------------------------------|-------------------|-------------------------------|------------------------------|--------------------------|----------------------|--------------------------------|
|              | EM                             | PLOYEE-RELA       | TED EXPEN                     | SES                          |                          | 1                    |                                |
| 01-1051-5001 | Salaries - Regular Time        | 457,467           | 463,700                       | 463,700                      | 407,694                  | 532,500              | 446,800                        |
| 01-1051-5004 | Salaries - Overtime            | 1,137             | 900                           | 900                          | 1,117                    | 1,400                | 1,200                          |
| 01-1051-5013 | Salaries - Sick Leave          | 25,343            | 24,200                        | 24,200                       | 9,689                    | 12,700               | 23,000                         |
| 01-1051-5016 | Salaries - Annual Leave        | 34,693            | 28,700                        | 28,700                       | 17,847                   | 25,300               | 22,700                         |
| 01-1051-5019 | Salaries - Personal Leave      | 3,036             | 8,100                         | 8,100                        | 3,665                    | 4,500                | 7,700                          |
| 01-1051-5022 | FICA Expense                   | 38,450            | 40,100                        | 40,100                       | 32,690                   | 43,500               | 38,300                         |
| 01-1051-5023 | Unemployment Claims            | 1                 |                               |                              | 1,781                    | 1,800                |                                |
| 01-1051-5028 | Hospitalization                | 86,921            | 129,200                       | 129,200                      | 69,928                   | 104,700              | 134,300                        |
| 01-1051-5031 | Workers Compensation Insurance | 1,283             | 1,200                         | 1,200                        | 922                      | 1,200                | 1,200                          |
| 01-1051-5040 | Retirement                     | 48,396            | 56,500                        | 56,500                       | 28,927                   | 20,300               | 56,800                         |
| 01-1051-5045 | Actuarial & Pension Services   | 7,097             | 7,900                         | 7,900                        | 4,783                    | 6,900                | 8,000                          |
|              | Subtotal - Employee            | 703,823           | 760,500                       | 760,500                      | 579,043                  | 754,800              | 740,000                        |
|              | NON-I                          | EMPLOYEE-RE       | LATED EXP                     | ENSES                        |                          |                      |                                |
| 01-1051-6080 | Bank Service Charges           | 16,112            | 35,000                        | 35,000                       | 16,086                   | 28,500               | 26,000                         |
| 01-1051-6276 | Professional Services          | 40,830            | 51,100                        | 51,100                       | 41,500                   | 51,100               |                                |
| 01-1051-6277 | Travel Expense                 |                   | 300                           | 300                          |                          | 100                  | 500                            |
| 01-1051-6282 | Office Supplies                | 9,711             | 9,000                         | 9,000                        | 5,600                    | 8,800                | 9,000                          |
|              | Subtotal - Non-Employee        | 124,153           | 95,400                        | 95,400                       | 63,186                   | 88,500               | 35,500                         |
|              | TOTAL - FINANCE                | 827,976           | 855,900                       | 855,900                      | 642,229                  | 843,300              | 775,500                        |