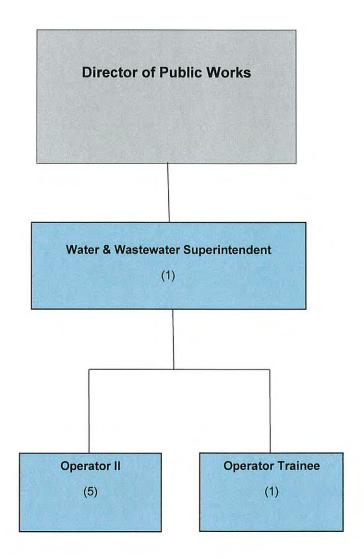

#### Water and Sewer Fund 9

The Water and Sewer Fund 9 is expected to begin the year with a \$1.15 million fund balance. Combined with the anticipated revenues, operations are expected to provide \$2.18 million towards the capital program and debt service.

Anticipated residential development for fiscal 2025 is expected to continue at a slightly slower pace than we are experiencing in fiscal 2024. New connections have been estimated at 100 units, based on the anticipated development during the year.