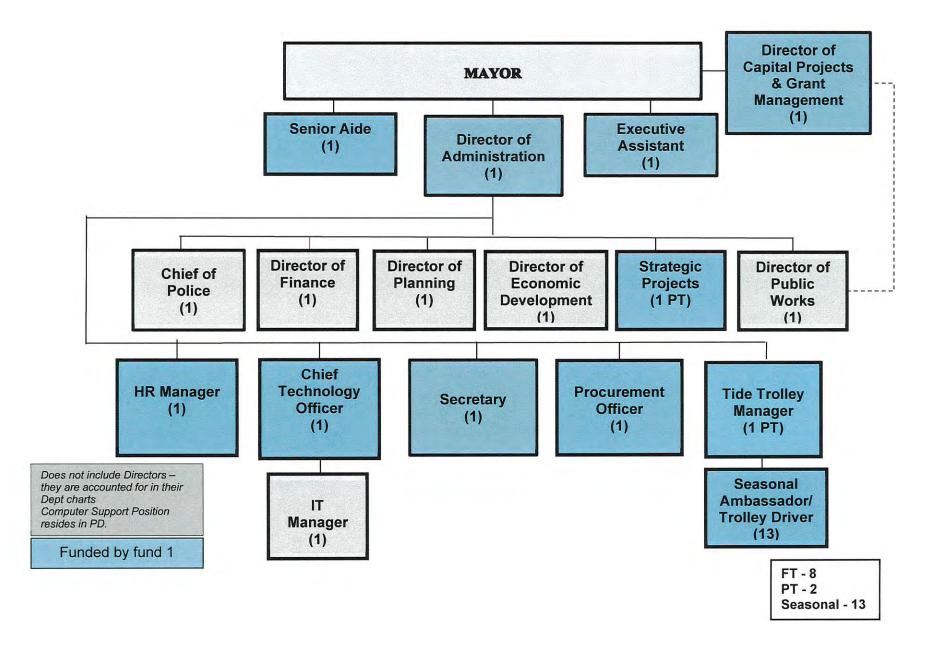

### **CITY OF HAVRE DE GRACE – ADMINISTRATION**

#### ADMINISTRATION OFFICES

| Account No.  | Description                    | Actual<br>FY 2023 | Original<br>Budget<br>FY 2024 | Current<br>Budget<br>FY 2024 | YTD<br>Actual<br>FY 2024 | Projected<br>FY 2024 | Requested<br>Budget<br>FY 2025 |
|--------------|--------------------------------|-------------------|-------------------------------|------------------------------|--------------------------|----------------------|--------------------------------|
|              | EM                             | PLOYEE-RELA       | TED EXPEN                     | SES                          |                          |                      |                                |
| 01-1091-5001 | Salaries - Regular Time        | 860,456           | 701,200                       | 701,200                      | 456,451                  | 637,800              | 728,900                        |
| 01-1091-5004 | Salaries - Overtime            | 1,229             | 900                           | 900                          | 7                        |                      |                                |
| 01-1091-5007 | Salaries - Seasonal            |                   | 135,000                       | 135,000                      | ·                        | 36,300               | 162,000                        |
| 01-1091-5013 | Salaries - Sick Leave          | 38,021            | 40,200                        | 40,200                       | 8,235                    | 9,900                | 42,000                         |
| 01-1091-5016 | Salaries - Annual Leave        | 59,996            | 32,000                        | 32,000                       | 57,758                   | 66,400               | 32,100                         |
| 01-1091-5019 | Salaries - Personal Leave      | 9,802             | 10,700                        | 10,700                       | 3,351                    | 4,400                | 11,500                         |
| 01-1091-5022 | FICA Expense                   | 70,786            | 70,200                        | 70,200                       | 38,973                   | 53,500               | 74,500                         |
| 01-1091-5028 | Hospitalization                | 151,104           | 142,900                       | 142,900                      | 102,097                  | 140,600              | 190,500                        |
| 01-1091-5030 | Retirees' Medical Benefits     | 134,145           | 219,800                       | 219,800                      | 102,773                  | 162,000              | 277,700                        |
| 01-1091-5031 | Workers Compensation Insurance | 4,393             | 3,500                         | 3,500                        | 2,684                    | 3,600                | 5,600                          |
| 01-1091-5040 | Retirement                     | 64,450            | 67,100                        | 67,100                       | 45,325                   | 38,300               | 73,700                         |
| 01-1091-5045 | Actuarial & Pension Servcies   | 10,989            | 9,400                         | 9,400                        | 5,433                    | 8,000                | 10,400                         |
|              | Subtotal - Employee            | 1,405,372         | 1,432,900                     | 1,432,900                    | 823,088                  | 1,160,800            | 1,608,900                      |
|              | NON-J                          | EMPLOYEE-RE       | LATED EXP                     | ENSES                        |                          |                      |                                |
| 01-1091-6025 | Medical Testing & Supplies     | 6,215             | 11,000                        | 11,000                       | 5,475                    | 9,400                | 9,000                          |
| 01-1091-6062 | Dues and Subscriptions         | 3,916             | 2,000                         | 2,000                        | 1,490                    | 2,200                | 4,000                          |
| 01-1091-6067 | Postage                        | 24,214            | 28,000                        | 28,000                       | 21,296                   | 31,200               | 28,000                         |
| 01-1091-6192 | City Buildings Water & Sewer   | 34,089            | 32,200                        | 32,200                       | 23,582                   | 31,600               | 39,000                         |
| 01-1091-6207 | City-Wide Enhancement Projects |                   | 45,000                        | 45,000                       | 36,544                   | 52,400               | 25,000                         |
| 01-1091-6274 | Employee Wellness Program      | 1,393             | 20,000                        | 20,000                       | (2,316)                  | 4,800                | 10,000                         |
| 01-1091-6276 | Professional Services          | 266,207           | 380,000                       | 380,000                      | 258,507                  | 392,800              | 701,600                        |
| 01-1091-6277 | Travel Expense                 | 8,163             | 10,000                        | 10,000                       | 1,211                    | 4,700                | 9,000                          |
| 01-1091-6278 | Employee Development           | 34,674            | 60,600                        | 60,600                       | 27,468                   | 48,900               | 50,000                         |
| 01-1091-6280 | Utilities                      | 206,071           | 214,000                       | 214,000                      | 76,966                   | 139,000              | 139,000                        |
| 01-1091-6282 | Office Supplies                | 14,267            | 17,500                        | 17,500                       | 5,641                    | 11,800               | 17,500                         |
| 01-1091-6283 | Public Relations               | 84,805            | 75,000                        | 75,000                       | 41,883                   | 68,400               | 75,000                         |
| 01-1091-6284 | Vehicle Maintenance            | 10,530            | 7,500                         | 7,500                        | 1,649                    | 4,300                | 1,500                          |
| 01-1091-6286 | Vehicle Fuel                   | 2,227             | 2,400                         | 2,400                        | 1,497                    | 2,300                | 2,300                          |
| 01-1091-6301 | Historic District Commission   | 2,198             | 12,000                        | 12,000                       | 508                      | 12,000               | 12,000                         |
| 01-1091-6302 | Arts Commission                | 3,022             | 7,500                         | 7,500                        | 1,040                    | 7,500                | 7,500                          |
| 01-1091-6303 | Youth Commission               | 4,812             | 7,500                         | 7,500                        | 1,623                    | 7,500                | 7,500                          |
|              | Subtotal - Non-Employee        | 706,803           | 932,200                       | 932,200                      | 504,062                  | 830,800              | 1,137,900                      |
|              | TOTAL - ADMINISTRATION         | 2,112,175         | 2,365,100                     | 2,365,100                    | 1,327,149                | 1,991,600            | 2,746,800                      |

#### INFORMATION TECHNOLOGY

|              |                                | Actual     | Original<br>Budget | Current<br>Budget  | YTD<br>Actual | Projected | Requested<br>Budget |
|--------------|--------------------------------|------------|--------------------|--------------------|---------------|-----------|---------------------|
| Account No.  | Description                    | FY 2023    | FY 2024            | FY 2024            | FY 2024       | FY 2024   | FY 2025             |
|              |                                | LOYEE-REL  |                    | Constant in Sector |               |           |                     |
| 01-1094-5001 | Salaries - Regular Time        | 91,270     | 83,800             | 83,800             | 68,515        | 91,100    | 85,400              |
| 01-1094-5013 | Salaries - Sick Leave          | 5,766      | 4,300              | 4,300              | 5,972         | 5,800     | 4,400               |
| 01-1094-5016 | Salaries - Annual Leave        | 6,653      | 4,300              | 4,300              | 14,368        | 15,500    | 4,400               |
| 01-1094-5019 | Salaries - Personal Leave      | 469        | 1,400              | 1,400              |               |           | 1,500               |
| 01-1094-5022 | FICA Expense                   | 6,904      | 7,100              | 7,100              | 6,385         | 8,300     | 7,300               |
| 01-1094-5028 | Hospitalization                | 30,349     | 33,500             | 33,500             | 25,129        | 33,500    | 40,900              |
| 01-1094-5031 | Workers Compensation Insurance | 211        | 200                | 200                | 152           | 200       | 200                 |
| 01-1094-5040 | Retirement                     | 10,800     | 11,200             | 11,200             | 8,300         | 8,800     | 11,500              |
| 01-1094-5045 | Actuarial & Pension Services   | 1,573      | 1,600              | 1,600              | 927           | 1,500     | 1,600               |
|              | Subtotal - Employee            | 153,995    | 147,400            | 147,400            | 129,747       | 164,700   | 157,200             |
|              | NON-EI                         | MPLOYEE-RI | ELATED EXF         | PENSES             |               |           |                     |
| 01-1094-6075 | Office Machine Rental          | 30,658     | 35,000             | 35,000             | 14,145        | 26,500    | 35,000              |
| 01-1094-6137 | Other Supplies & Materials     | 2,655      | 2,500              | 2,500              | 2,072         | 3,000     | 2,500               |
| 01-1094-6155 | Equipment Maintenance          | 183,513    | 165,000            | 165,000            | 126,656       | 185,000   | 204,000             |
| 01-1094-6281 | Communications                 | 70,804     | 72,000             | 72,000             | 43,024        | 68,500    | 72,000              |
| 01-1094-6285 | Office Equipment               | 89,910     | 46,300             | 46,300             | 4,332         | 29,300    | 46,300              |
|              | Subtotal - Non-Employee        | 377,540    | 320,800            | 320,800            | 190,230       | 312,300   | 359,800             |
|              | TOTAL - IT                     | 531,535    | 468,200            | 468,200            | 319,977       | 477,000   | 517,000             |

### **DEPARTMENT OF SPECIAL EVENTS**

FT – 4

### DEPARTMENT OF ECONOMIC DEVELOPMENT

FT – 2 PT-1

# **DEPARTMENT OF FINANCE**

FT – 7

## **DEPARTMENT OF PLANNING**

FT – 6 PT - 1