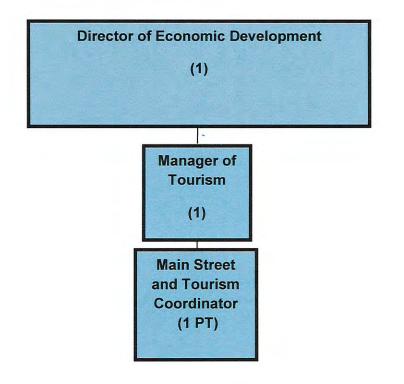

### DEPARTMENT OF ECONOMIC DEVELOPMENT

FT – 2 PT-1

#### ECONOMIC DEVELOPMENT

| Account No.  | Description                     | Actual<br>FY 2023 | Original<br>Budget<br>FY 2024 | Current<br>Budget<br>FY 2024 | YTD<br>Actual<br>FY 2024 | Projected<br>FY 2024 | Requested<br>Budget<br>FY 2025 |
|--------------|---------------------------------|-------------------|-------------------------------|------------------------------|--------------------------|----------------------|--------------------------------|
|              | EM                              | PLOYEE-RELA       | TED EXPEN                     | SES                          |                          |                      |                                |
| 01-1071-5001 | Salaries - Regular Time         | 120,053           | 114,400                       | 114,400                      | 85,678                   | 116,500              | 114,400                        |
| 01-1071-5004 | Salaries - Overtime             | 1 h               |                               |                              |                          |                      |                                |
| 01-1071-5013 | Salaries - Sick Leave           | 6,500             | 6,200                         | 6,200                        | 750                      | 200                  | 6,200                          |
| 01-1071-5016 | Salaries - Annual Leave         | 11,000            | 12,500                        | 12,500                       | 9,875                    | 13,200               | 12,500                         |
| 01-1071-5019 | Salaries - Personal Leave       | 2,000             | 2,100                         | 2,100                        |                          |                      | 2,100                          |
| 01-1071-5022 | FICA Expense                    | 10,371            | 10,300                        | 10,300                       | 7,381                    | 10,200               | 10,300                         |
| 01-1071-5028 | Hospitalization                 | 1,155             | 2,900                         | 2,900                        | 230                      | 1,000                | 2,900                          |
| 01-1071-5031 | Workers Compensation Insurance  | 325               | 300                           | 300                          | 232                      | 300                  | 300                            |
| 01-1071-5040 | Retirement                      | 5,400             | 16,200                        | 16,200                       | 3,840                    | 4,900                | 16,200                         |
| 01-1071-5045 | Actuarial & Pension Services    | 2,180             | 2,300                         | 2,300                        | 1,327                    | 1,900                | 2,300                          |
|              | Subtotal - Employee             | 158,983           | 167,200                       | 167,200                      | 109,312                  | 148,200              | 167,200                        |
|              | NON-I                           | EMPLOYEE-RE       | LATED EXP                     | ENSES                        |                          |                      |                                |
| 01-1071-6062 | Dues and Subscriptions          | 826               | 2,000                         | 2,000                        | 809                      | 1,500                | 2,000                          |
| 01-1071-6070 | Printing and Publishing         | 317               | 2,000                         | 2,000                        |                          | 700                  | 2,000                          |
| 01-1071-6206 | Economic Development Activities | 9,488             | 12,000                        | 12,000                       | 493                      | 4,700                | 12,000                         |
| 01-1071-6276 | Professional Services           | 98,773            | 110,000                       | 110,000                      | 76,887                   | 115,800              |                                |
| 01-1071-6277 | Travel Expense                  | 2,348             | 1,100                         | 1,100                        |                          | 400                  | 2,000                          |
| 01-1071-6278 | Employee Development            |                   | 200                           | 200                          |                          | 100                  | 500                            |
| 01-1071-6282 | Office Supplies                 | 214               | 300                           | 300                          |                          | 100                  | 500                            |
| 01-1071-6283 | Public Relations                | 2,998             | 1,000                         | 1,000                        | 522                      | 900                  | 1,000                          |
| 01-1071-6288 | Advertising                     | 3,565             | 5,000                         | 5,000                        | 970                      | 2,700                | 10,000                         |
|              | Subtotal - Non-Employee         | 118,529           | 133,600                       | 133,600                      | 79,680                   | 126,900              | 30,000                         |
|              | TOTAL - ECON. DEV.              | 277,513           | 300,800                       | 300.800                      | 188,993                  | 275,100              | 197,200                        |

#### TOURISM

|              |                                |            | Original   | Current           | YTD               |                      | Requested         |
|--------------|--------------------------------|------------|------------|-------------------|-------------------|----------------------|-------------------|
| A NT         | Description                    | Actual     | Budget     | Budget<br>FY 2024 | Actual<br>FY 2024 | Projected<br>FY 2024 | Budget<br>FY 2025 |
| Account No.  | Description                    | FY 2023    | FY 2024    |                   | F¥ 2024           | FY 2024              | FT 2025           |
|              |                                | LOYEE-RELA |            |                   | 00.000            | 100.000              | 100 200           |
| 01-1072-5001 | Salaries - Regular Time        | 79,175     | 109,200    | 109,200           | 80,393            | 109,800              | 100,300           |
| 01-1072-5004 | Salaries - Overtime            |            | 100        | 100               |                   |                      |                   |
| 01-1072-5013 | Salaries - Sick Leave          | (1,612)    | 5,500      | 5,500             |                   |                      | 5,100             |
| 01-1072-5016 | Salaries - Annual Leave        | (1,202)    | 3,400      | 3,400             |                   |                      | 3,500             |
| 01-1072-5019 | Salaries - Personal Leave      | 402        | 1,100      | 1,100             |                   |                      | 1,200             |
| 01-1072-5022 | FICA Expense                   | 5,734      | 9,100      | 9,100             | 5,794             | 8,000                | 8,400             |
| 01-1072-5028 | Hospitalization                | 27,548     | 33,200     | 33,200            | 24,269            | 33,200               | 40,500            |
| 01-1072-5031 | Workers Compensation Insurance | 211        | 300        | 300               | 232               | 300                  | 300               |
| 01-1072-5040 | Retirement                     | 8,500      | 8,800      | 8,800             | 6,525             | 5,700                | 9,000             |
| 01-1072-5045 | Actuarial & Pension Servcies   | 1,324      | 1,200      | 1,200             | 675               | 1,000                | 1,300             |
|              | Subtotal - Employee            | 120,082    | 171,900    | 171,900           | 117,888           | 158,000              | 169,600           |
|              | NON-EN                         | MPLOYEE-RI | ELATED EXF |                   |                   |                      |                   |
| 01-1072-6062 | Dues and Subscriptions         | 575        | 2,000      | 2,000             | 286               | 1,000                | 2,000             |
| 01-1072-6067 | Postage                        | 2,205      | 300        | 300               | 9                 | 100                  | 300               |
| 01-1072-6070 | Printing and Publishing        | 17,369     | 4,000      | 4,000             | 1,568             | 3,000                | 4,000             |
| 01-1072-6130 | Items for Resale               | 11,654     | 5,000      | 5,000             | 7,556             | 9,300                | 15,000            |
| 01-1072-6277 | Travel Expense                 | 3,600      | 3,000      | 3,000             | 2,313             | 3,400                | 5,500             |
| 01-1072-6280 | Utilities                      | 2,281      | 3,300      | 3,300             | 1,537             | 2,700                | 2,700             |
| 01-1072-6282 | Office Supplies                | 2,450      | 2,000      | 2,000             | 1,715             | 2,400                | 2,000             |
| 01-1072-6283 | Public Relations               | 8,335      | 6,000      | 6,000             | 2,725             | 4,800                | 46,300            |
| 01-1072-6288 | Advertising                    | 14,448     | 20,000     | 20,000            | 8,983             | 16,100               | 20,000            |
|              | Subtotal - Non-Employee        | 62,918     | 45,600     | 45,600            | 26,691            | 42,800               | 97,800            |
|              |                                |            |            |                   |                   | 000.000              | A ( # 100         |
|              | TOTAL - TOURISM                | 183,000    | 217,500    | 217,500           | 144,579           | 200,800              | 267,400           |