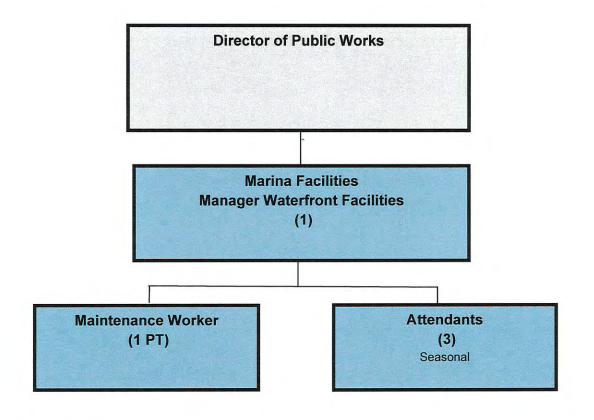

#### Marine Facilities Fund 8

The Marine Facilities Fund is budgeted to begin fiscal 2025 with a surplus of \$525,300. We anticipate Marine Facilities will end fiscal 2025 with a surplus \$723,400.

I am building the Marine Facilities Fund 8 in anticipation of major rehabilitation projects planned in the intermediate future. Replacing the decking and shoring up the bulkhead will need to be accomplished in the next 5 to 10 years.

I am, therefore, increasing our slip fee rate to \$70.00 per linear foot, as legislated by Ordinance 1139. Operating revenues are expected to exceed budgeted expenses by \$198,100.

\*\*\*\*\*

I trust you will find this preliminary budget is a solid foundation for our continued efforts to improve Havre de Grace through managing growth and protecting our critical water resources. I thank you for your ongoing support and our continued partnership and joint stewardship.