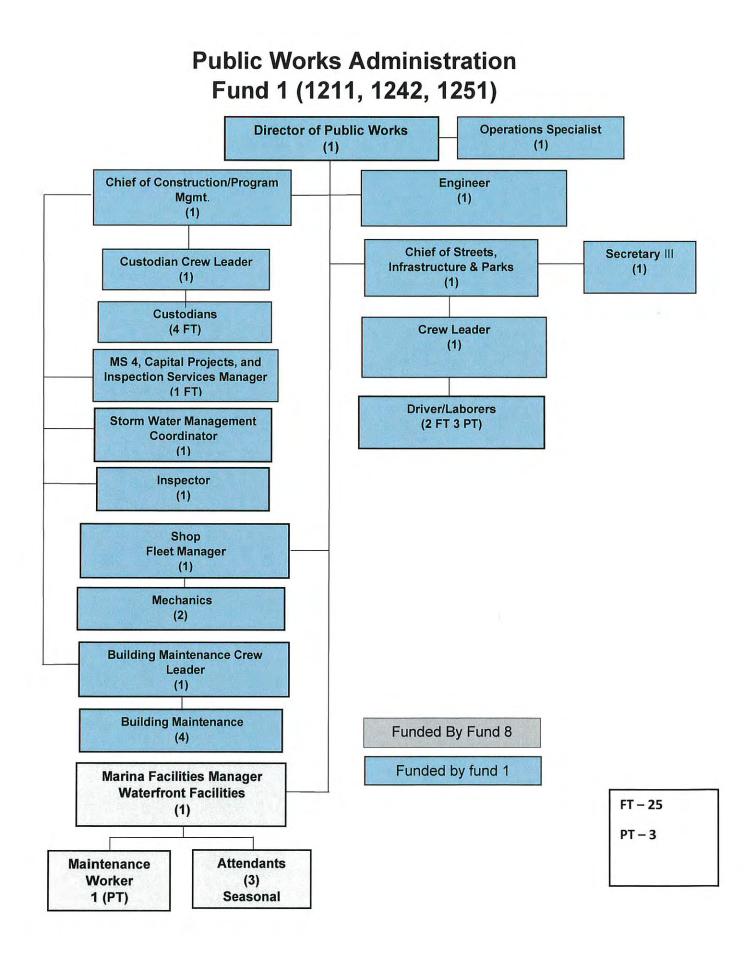

0    | 30,000              |
| 01-1112-6284 | Vehicle Maintenance            | 31,257     | 10,000             | 10,000            | 10,862        | 13,600    | 10,000              |
| 01-1112-6286 | Vehicle Fuel                   | 86,162     | 100,000            | 100,000           | 59,619        | 86,500    | 89,400              |
|              | Subtotal - Non-Employee        | 365,286    | 403,000            | 403,000           | 260,051       | 368,500   | 393,400             |
|              |                                | 1 (5( 534) | 4 (25 100          | 4 (35 100         | 2 407 117     | 4 (10 000 | 4 075 500           |
|              | TOTAL - POLICE PATROL & INVE   | 4,656,734  | 4,625,100          | 4,625,100         | 3,497,115     | 4,610,900 | 4,975,500           |



#### PUBLIC WORKS

| Account No.      | Description