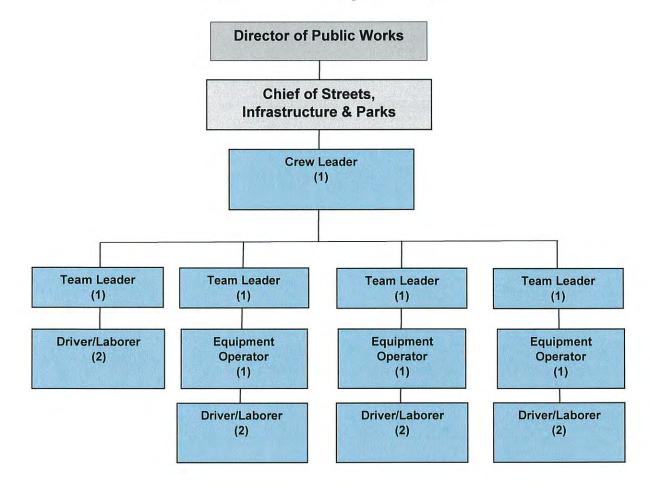

## **DEPARTMENT OF PLANNING**

FT – 6 PT - 1

#### PLANNING AND CODE ENFORCEMENT

|              |                                |                   | Original   | Current   | YTD     |           | Requested |
|--------------|--------------------------------|-------------------|------------|-----------|---------|-----------|-----------|
|              |                                | Actual            | Budget     | Budget    | Actual  | Projected | Budget    |
| Account No.  | Description                    | FY 2023           | FY 2024    | FY 2024   | FY 2024 | FY 2024   | FY 2025   |
|              | EMP                            | LOYEE-REL         | ATED EXPEN | ISES      |         |           |           |
| 01-1089-5001 | Salaries - Regular Time        | 467,122           | 480,700    | 480,700   | 365,458 | 494,900   | 524,200   |
| 01-1089-5004 | Salaries - Overtime            | 1,383             | 1,800      | 1,800     | 253     | 200       | 200       |
| 01-1089-5013 | Salaries - Sick Leave          | 28,902            | 24,500     | 24,500    | 9,324   | 12,300    | 26,700    |
| 01-1089-5016 | Salaries - Annual Leave        | 35,334            | 20,000     | 20,000    | 29,089  | 34,500    | 20,400    |
| 01-1089-5019 | Salaries - Personal Leave      | 7,000             | 7,400      | 7,400     | 1,553   | 1,500     | 7,600     |
| 01-1089-5022 | FICA Expense                   | 40,724            | 40,800     | 40,800    | 30,108  | 41,100    | 44,200    |
| 01-1089-5028 | Hospitalization                | 71,746            | 98,400     | 98,400    | 58,617  | 85,100    | 121,500   |
| 01-1089-5031 | Workers Compensation Insurance | 16,077            | 15,400     | 15,400    | 11,812  | 16,000    | 16,000    |
| 01-1089-5040 | Retirement                     | 39,923            | 58,200     | 58,200    | 31,904  | 24,300    | 59,600    |
| 01-1089-5045 | Actuarial & Pension Services   | 7,904             | 8,200      | 8,200     | 4,759   | 7,000     | 8,400     |
| 1            | Subtotal - Employee            | 716,115           | 755,400    | 755,400   | 542,876 | 716,900   | 828,800   |
|              | NON-EN                         | <b>APLOYEE-RI</b> | ELATED EXP | ENSES     |         |           |           |
| 01-1089-6161 | Uniform Expense                | 390               | 500        | 500       | 386     | 600       | 600       |
| 01-1089-6183 | Planning Commission            | 185               | 2,400      | 2,400     | 76      | 900       | 2,000     |
| 01-1089-6198 | Board of Appeals               | 664               | 5,000      | 5,000     |         | 1,800     | 5,000     |
| 01-1089-6206 | Community Outreach             |                   | 10,000     | 10,000    | 404     | 3,900     | 7,500     |
| 01-1089-6274 | Property Maintenance           |                   | 50,000     | 50,000    | 9,825   | 27,500    | 60,000    |
| 01-1089-6275 | County Inspections             | 40,910            | 25,500     | 25,500    | 30,585  | 39,600    | 25,000    |
| 01-1089-6276 | Professional Services          | 21,479            | 50,000     | 301,200   | 11,255  | 117,700   |           |
| 01-1089-6277 | Travel Expense                 | 2,132             | 1,500      | 1,500     | 2,614   | 3,100     | 2,500     |
| 01-1089-6282 | Office Supplies                | 582               | 200        | 200       | 306     | 400       | 400       |
| 01-1089-6284 | Vehicle Maintenance            | 153               |            |           |         |           |           |
| 01-1089-6286 | Vehicle Fuel                   | 1,902             | 2,400      | 2,400     | 1,050   | 1,900     | 1,900     |
|              | Subtotal - Non-Employee        | 68,398            | 147,500    | 398,700   | 56,500  | 197,400   | 104,900   |
|              | TOTAL BLANNING/CODE ENEOD      | 794 513           | 002.000    | 1 154 100 | 500 274 | 014 200   | 022 700   |
|              | TOTAL - PLANNING/CODE ENFOR    | 784,512           | 902,900    | 1,154,100 | 599,376 | 914,300   | 933,700   |