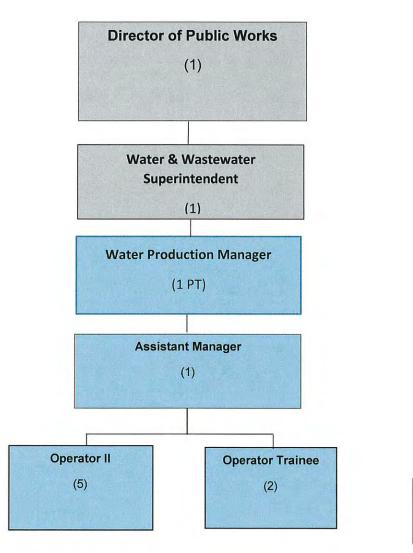

| 10,384,400                   | 4,475,626                | 10,034,400           | 2,436,900                      |
|               |                                        | 18 881 0021       | 18.284 202                                                                                                       | 31 018 800                   | 12 (87 800               | 21.1/0.200           | 14 454 500                     |
|               | TOTAL - WATER & SEWER                  | 17,574,906        | 15,356,300                                                                                                       | 21,015,500                   | 13,476,590               | 21,169,200           | 14,454,700                     |

## Water Treatment Paid From Dept #1231







Funded by fund 9

#### WATER PRODUCTION

|              |                                |            | Original   | Current   | YTD         |           | Requested   |
|--------------|--------------------------------|------------|------------|-----------|-------------|-----------|-------------|
|              |                                | Actual     | Budget     | Budget    | Actual      | Projected | Budget      |
| Account No.  | Description                    | FY 2023    | FY 2024    | FY 2024   | FY 2024     | FY 2024   | FY 2025     |
|              | EMP                            | LOYEE-RELA | ATED EXPEN | ISES      |             |           |             |
| 09-1231-5001 | Salaries - Regular Time        | 447,061    | 470,400    | 470,400   | 336,769     | 463,400   |