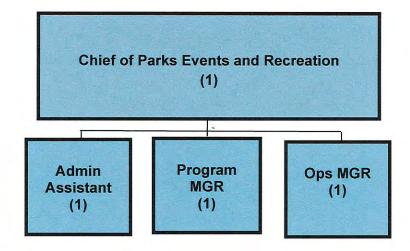

### **DEPARTMENT OF SPECIAL EVENTS**

FT – 4

#### SPECIAL EVENTS

|              |                                           | Actual            | Original<br>Budget | Current<br>Budget | YTD<br>Actual | Projected | Requested<br>Budget |
|--------------|-------------------------------------------|-------------------|--------------------|-------------------|---------------|-----------|---------------------|
| Account No.  | Description                               | FY 2023           | FY 2024            | FY 2024           | FY 2024       | FY 2024   | FY 2025             |
|              |                                           | LOYEE-REL         | ATED EXPEN         |                   |               |           |                     |
| 01-1095-5001 | Salaries - Regular Time                   |                   | 271,800            | 271,800           | 200,571       | 182,700   | 290,100             |
| 01-1095-5004 | Salaries - Overtime                       |                   |                    |                   | 3,336         | 3,300     |                     |
| 01-1095-5013 | Salaries - Sick Leave                     |                   | 13,000             | 13,000            | 4,094         | 3,300     | 13,800              |
| 01-1095-5016 | Salaries - Annual Leave                   |                   | 6,800              | 6,800             | 9,541         | 9,000     | 7,300               |
| 01-1095-5019 | Salaries - Personal Leave                 |                   | 4,500              | 4,500             | 2,356         | 2,000     | 4,900               |
| 01-1095-5022 | FICA Expense                              |                   | 22,600             | 22,600            | 16,165        | 14,700    | 24,100              |
| 01-1095-5028 | Hospitalization                           |                   | 81,400             | 81,400            | 40,392        | 35,100    | 114,800             |
| 01-1095-5031 | Workers Compensation Insurance            |                   | 700                | 700               | 538           | 800       | 700                 |
|              | Subtotal - Employee                       |                   | 400,800            | 400,800           | 276,993       | 250,900   | 455,700             |
|              | NON-EN                                    | <b>IPLOYEE-RI</b> | ELATED EXP         | ENSES             |               |           |                     |
| 01-1095-6062 | Facility Subscriptions                    |                   |                    |                   |               |           | 4,000               |
| 01-1095-6063 | Facility Concessions                      |                   |                    |                   |               |           | 15,000              |
| 01-1095-6064 | Facility Cleaning                         |                   |                    |                   |               |           | 106,000             |
| 01-1095-6080 | Event Ticketing Fees                      |                   |                    |                   |               |           | 114,000             |
| 01-1095-6137 | Event Supplies, Hospitality, Miscellaneou | us                |                    |                   |               |           | 95,100              |
| 01-1095-6145 | Event Rental Fees                         |                   |                    |                   |               |           | 112,600             |
| 01-1095-6153 | Facility Maintenance, Repairs& Upgrade    |                   | 284,000            | 284,000           | 197,923       | 274,400   | 90,500              |
| 01-1095-6155 | Facility Equipment & Supplies             |                   |                    |                   |               |           | 75,000              |
| 01-1095-6207 | Special Events                            | 502,267           | 816,200            | 816,200           | 570,800       | 790,500   |                     |
| 01-1095-6276 | Event Directors, Designers, Contractors   |                   |                    |                   |               |           | 139,800             |
| 01-1095-6287 | Event Artists, Musicians, Entertainment   |                   |                    |                   |               |           | 493,600             |
| 01-1095-6288 | Event Marketing and Promotion             |                   |                    |                   |               |           | 110,700             |
|              | Subtotal - Non-Employee                   | 502,267           | 1,100,200          | 1,100,200         | 768,723       | 1,064,900 | 1,356,300           |
|              | 3                                         |                   |                    |                   |               |           |                     |
|              | TOTAL - SPECIAL EVENTS                    | 502,267           | 1,501,000          | 1,501,000         | 1,045,715     | 1,315,800 | 1,812,000           |