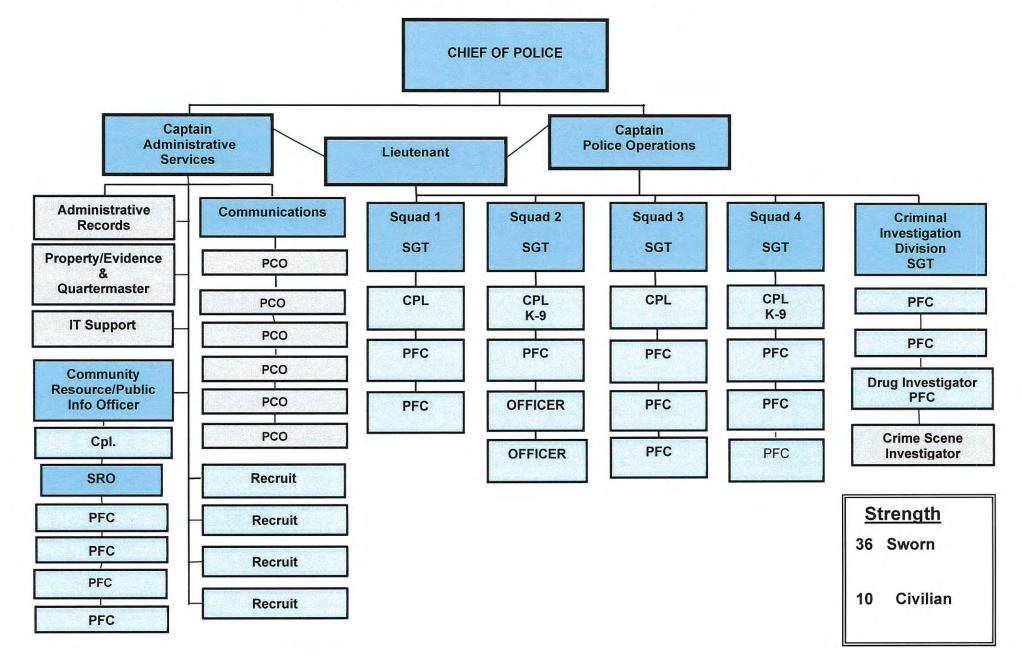

#### Havre de Grace Police Department Organizational Chart Fiscal Year 2024-2025