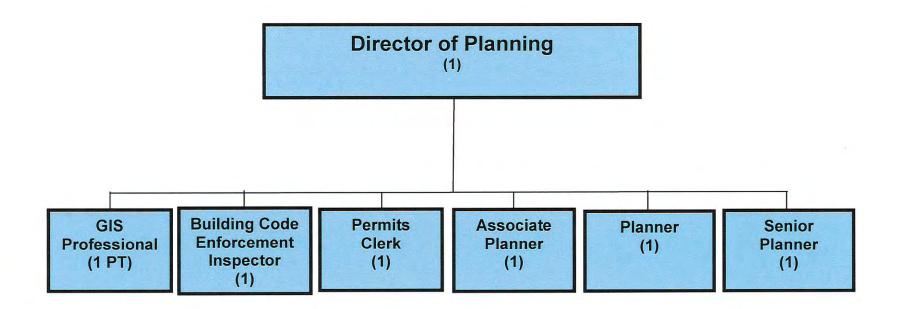

## **DEPARTMENT OF PLANNING**

FT – 6 PT - 1

#### PLANNING AND CODE ENFORCEMENT

|              |                                |                   | Original   | Current   | YTD     |           | Requested |
|--------------|--------------------------------|-------------------|------------|-----------|---------|-----------|-----------|
|              |                                | Actual            | Budget     | Budget    | Actual  | Projected | Budget    |
| Account No.  | Description                    | FY 2023           | FY 2024    | FY 2024   | FY 2024 | FY 2024   | FY 2025   |
|              | EMP                            | LOYEE-REL         | ATED EXPEN | ISES      |         |           |           |
| 01-1089-5001 | Salaries - Regular Time        | 467,122           | 480,700    | 480,700   | 365,458 | 494,900   | 524,200   |
| 01-1089-5004 | Salaries - Overtime            | 1,383             | 1,800      | 1,800     | 253     | 200       | 200       |
| 01-1089-5013 | Salaries - Sick Leave          | 28,902            | 24,500     | 24,500    | 9,324   | 12,300    | 26,700    |
| 01-1089-5016 | Salaries - Annual Leave        | 35,334            | 20,000     | 20,000    | 29,089  | 34,500    | 20,400    |
| 01-1089-5019 | Salaries - Personal Leave      | 7,000             | 7,400      | 7,400     | 1,553   | 1,500     | 7,600     |
| 01-1089-5022 | FICA Expense                   | 40,724            | 40,800     | 40,800    | 30,108  | 41,100    | 44,200    |
| 01-1089-5028 | Hospitalization                | 71,746            | 98,400     | 98,400    | 58,617  | 85,100    | 121,500   |
| 01-1089-5031 | Workers Compensation Insurance | 16,077            | 15,400     | 15,400    | 11,812  | 16,000    | 16,000    |
| 01-1089-5040 | Retirement                     | 39,923            | 58,200     | 58,200    | 31,904  | 24,300    | 59,600    |
| 01-1089-5045 | Actuarial & Pension Services   | 7,904             | 8,200      | 8,200     | 4,759   | 7,000     | 8,400     |
| 1            | Subtotal - Employee            | 716,115           | 755,400    | 755,400   | 542,876 | 716,900   | 828,800   |
|              | NON-EN                         | <b>APLOYEE-RI</b> | ELATED EXP | ENSES     |         |           |           |
| 01-1089-6161 | Uniform Expense                | 390               | 500        | 500       | 386     | 600       | 600       |
| 01-1089-6183 | Planning Commission            | 185               | 2,400      | 2,400     | 76      | 900       | 2,000     |
| 01-1089-6198 | Board of Appeals               | 664               | 5,000      | 5,000     |         | 1,800     | 5,000     |
| 01-1089-6206 | Community Outreach             |                   | 10,000     | 10,000    | 404     | 3,900     | 7,500     |
| 01-1089-6274 | Property Maintenance           |                   | 50,000     | 50,000    | 9,825   | 27,500    | 60,000    |
| 01-1089-6275 | County Inspections             | 40,910            | 25,500     | 25,500    | 30,585  | 39,600    | 25,000    |
| 01-1089-6276 | Professional Services          | 21,479            | 50,000     | 301,200   | 11,255  | 117,700   |           |
| 01-1089-6277 | Travel Expense                 | 2,132             | 1,500      | 1,500     | 2,614   | 3,100     | 2,500     |
| 01-1089-6282 | Office Supplies                | 582               | 200        | 200       | 306     | 400       | 400       |
| 01-1089-6284 | Vehicle Maintenance            | 153               |            |           |         |           |           |
| 01-1089-6286 | Vehicle Fuel                   | 1,902             | 2,400      | 2,400     | 1,050   | 1,900     | 1,900     |
|              | Subtotal - Non-Employee        | 68,398            | 147,500    | 398,700   | 56,500  | 197,400   | 104,900   |
|              | TOTAL BLANNING/CODE ENEOD      | 794 513           | 002.000    | 1 154 100 | 500 274 | 014 200   | 022 700   |
|              | TOTAL - PLANNING/CODE ENFOR    | 784,512           | 902,900    | 1,154,100 | 599,376 | 914,300   | 933,700   |